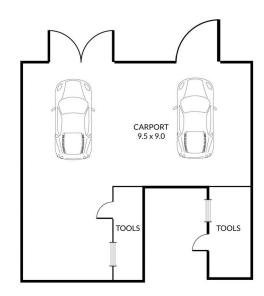

## 4 🗀 2 🖺 4 🖨

Type : House

Price : Auction 20th July 2025 at 1.30 pm

(USP)

**Building Size**: 250 sqm **Land Size**: 577 sqm

View: https://www.amkarrealestate.com.au/83

87958

Amal Khodair-Vemana