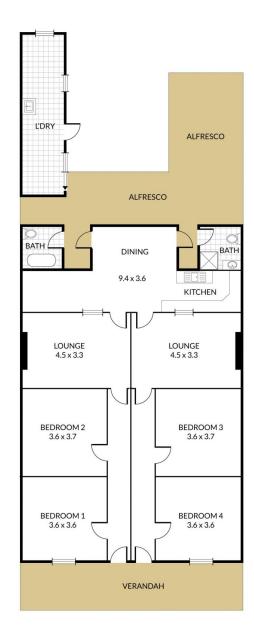

Brimming with character, charm and potential, the existing C1890s Bluestone dwelling is currently disposed as a single residence with four bedrooms but could easily be reconfigured into two individual homes reflecting its original purpose and flexible layout.

## 4 🗀 2 🖺 4 🖨

Type : House

Price : Auction 20th July 2025 at 1.30 pm

(USP)

**Building Size**: 250 sqm **Land Size**: 577 sqm

View: https://www.amkarrealestate.com.au/83

87958

Amal Khodair-Vemana