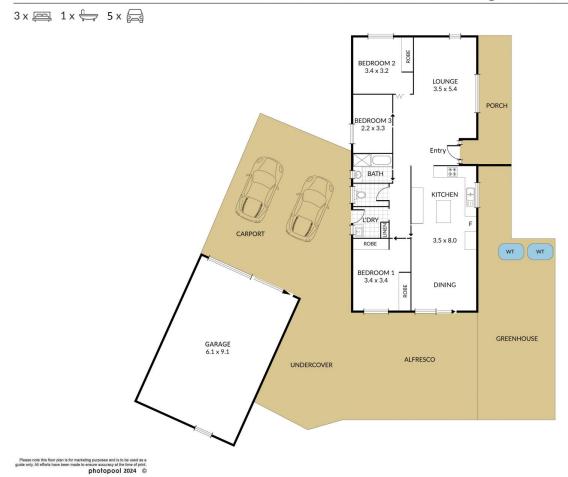

## 5 Talia Place Ingle Farm SA

Amkar Real Estate is proud to introduce you to this spacious and bright home extending to a stunning outdoor oasis located in the highly sought after area of Ingle Farm.

This charming home cherished by its original owner since it was built in 1985 is set on a generous 754 m² block and features dual driveways for added convenience.

It is nestled in a tranquil cul-de-sac with breathtaking views of a large reserve right from your doorstep.

Step into a sanctuary that offers both lifestyle and investment potential.

Surprise features of this attractive property include a large,

## 3 📭 1 🔓 5 🗬

Type : House
Price : \$ 757,500
Building Size : 198 sqm
Land Size : 754 sqm

View : https://www.amkarrealestate.com.au/81

48424

Amal Khodair-Vemana 0401242352

House: 101.3m² Alfresco: 42.0m² Shed: 54.6m² Land: 754 m²