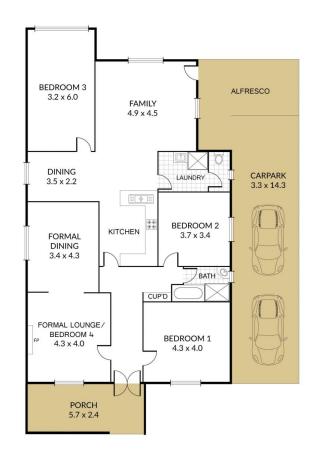

A Substantial Home C1935 Full of Character and Charm, Abundance of space

and outdoor entertaining to create the ultimate family home.

The floor plan creates a seamless flow between the living, dining, and kitchen areas,

making it perfect for entertaining guests or enjoying quality time with family.

The large windows allow for an abundance of natural light